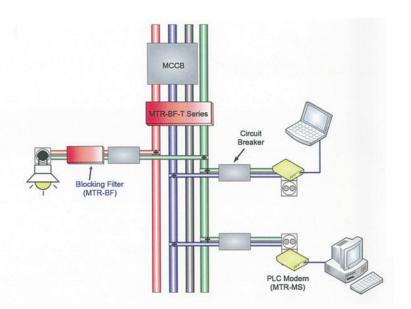

## **■** Blocking Filter For PLC

Parts for the power line communication that blocks transmission of communication signal to other network via power line in case of the network developed by using power line communication and that block infiltration of other network's communication signal and noise

## Application