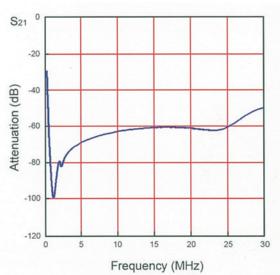

#### MTR-BF-OOO H series

- Applicable to high speed (1.7  $\sim$  30 MHz) power line communication
- Applicable to diverse power systems: 1 phase 2 wire, 3 phase 3 wire, 3phase 4wire
- Applicable regardless of the PLC modem type
- Easy installation

## Specification

| Model                | MTR-BF H Series |         |                |                | MTR-BF L Series |               |            |                |
|----------------------|-----------------|---------|----------------|----------------|-----------------|---------------|------------|----------------|
|                      | BF-S30H         | BF-S60H | BF-K60H        | BF-T60H        | BF-S30L         | BF-S60L-D     | BF-S100L-D | BF-T100L-A     |
| Application          | 1 Phase 2 Wire  |         | 3 Phase 3 Wire | 3 Phase 4 Wire | 1 Phase 2 Wire  |               | e          | 3 Phase 4 Wire |
| Max. Current (A)     | 30              | 60      | 60             | 60             | 30              | 60            | 100        | 100            |
| Frequency            | 1.7 ~ 30 MHz    |         |                |                | 90 ~ 450 kHz    | 110 ~ 140 kHz |            |                |
| Attenuation (dB)     | -50 ± 5         |         | -40 ± 5        |                | -50 ± 5         | -45 ± 5       | -45 ± 5    | -40 ± 5        |
| Rated Voltage (VAC)  | < 220           |         | < 380          |                | < 220           | < 220         | < 250      | < 380          |
| Dimension (mm)       | 105x60x50       |         | 130x80x75      |                | 105x60x50       | 115x70x45     | 160x70x60  | 173x118x60     |
| Operating Temp. (°C) | -40 ~ +80       |         |                |                |                 |               |            |                |

## **Property**

MTR - BF -OOOH Series