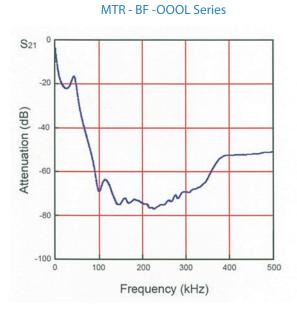

#### MTR-BF-OOO L series

- Able to apply to low speed (90  $\sim$  450 kHz) power line communication
- High attenuation and high impedance of communication frequency
- Applicable regardless of PLC modem type
- Compact size

## Specification

| Model                | MTR-BF H Series |         |                |                | MTR-BF L Series |               |            |                |
|----------------------|-----------------|---------|----------------|----------------|-----------------|---------------|------------|----------------|
|                      | BF-S30H         | BF-S60H | BF-K60H        | BF-T60H        | BF-S30L         | BF-S60L-D     | BF-S100L-D | BF-T100L-A     |
| Application          | 1 Phase 2 Wire  |         | 3 Phase 3 Wire | 3 Phase 4 Wire | 1 Phase 2 Wire  |               | e          | 3 Phase 4 Wire |
| Max. Current (A)     | 30              | 60      | 60             | 60             | 30              | 60            | 100        | 100            |
| Frequency            | 1.7 ~ 30 MHz    |         |                |                | 90 ~ 450 kHz    | 110 ~ 140 kHz |            |                |
| Attenuation (dB)     | -50 ± 5         |         | -40 ± 5        |                | -50 ± 5         | -45 ± 5       | -45 ± 5    | -40 ± 5        |
| Rated Voltage (VAC)  | < 220           |         | < 380          |                | < 220           | < 220         | < 250      | < 380          |
| Dimension (mm)       | 105x60x50       |         | 130x80x75      |                | 105x60x50       | 115x70x45     | 160x70x60  | 173x118x60     |
| Operating Temp. (°C) | -40 ~ +80       |         |                |                |                 |               |            |                |