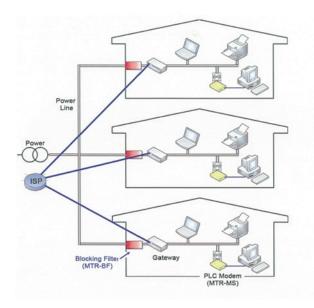

## **■** Blocking Filter For PLC

Parts for the power line communication that blocks transmission of communication signal to other network via power line in case of the network developed by using power line communication and that block infiltration of other network's communication signal and noise

## Application